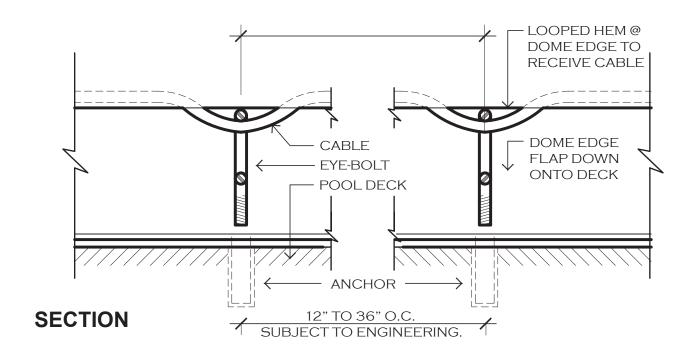

## **G** CABLE-TO-CABLE CONNECTION

## **CROSS SECTION**

**DECK ANCHOR & EYE-BOLT** 

\* NOTE: ALL HARDWARE AS SUPPLIED BY MANUFACTURER; CONTRACTOR SHALL FOLLOW SUPPLIER / MANUFACTURER'S INSTALLATION INSTRUCTIONS AND REQUIREMENTS; SEE MANUFACTURER'S SPECIFICATIONS FOR FURTHER INFORMATION.