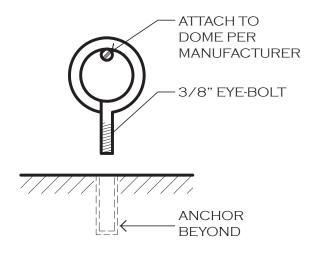

## **CROSS SECTION**

**DECK ANCHOR & EYE-BOLT** 

\* NOTE: ALL HARDWARE AS SUPPLIED BY MANUFACTURER; CONTRACTOR SHALL FOLLOW SUPPLIER / MANUFACTURER'S INSTALLATION INSTRUCTIONS AND REQUIREMENTS; SEE MANUFACTURER'S SPECIFICATIONS FOR FURTHER INFORMATION.