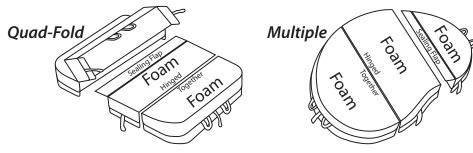

#### Cover Design and Taper

Bi-fold spa covers are tapered 4" to 2.5" for water runoff. The majority of all spa covers ordered are bi-fold. This design is available up to 96" x 96" in any shape. Quad-fold spa covers are composed of two flat 4" thick center panels and two 2.5" tapered outer panels. They are available up to 99" x 99" in any shape. Custom covers are available in multiple panels and larger sizes.