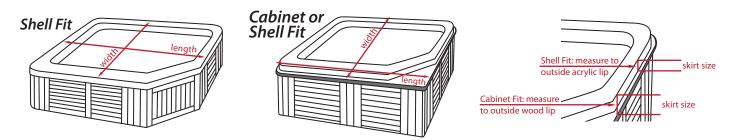

#### Fit

For a shell fit spa cover, measure from outside the acrylic lip to outside the opposite acrylic lip. Shell fit is how the majority of spa covers are ordered (see illustration area). If you prefer a cabinet fit spa cover, measure from outside the wood lip to outside the opposite wood lip (see illustration). Always give dimensions in inches (example: 69" x 89 1/2").

# Skirt / Flap

Order the skirt in even inches only (see illustration above).

4