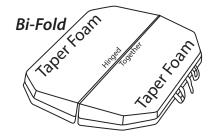

#### Cover Design and Taper

Bi-fold spa covers are tapered 4" to 2.5" for water runoff. The majority of all spa covers ordered are bi-fold. This design is available up to 96" x 96" in any shape. Quad-fold spa covers are composed of two flat 4" thick center panels and two 2.5" tapered outer panels. They are available up to 99" x 99" in any shape. Custom covers are available in multiple panels and larger sizes.

## Hinge Fold

Most bi-fold spa cover hinge length will be the shortest direction for strength. If your spa cover is installed with a spa cover lift or if you wish to add a lift, the direction your cover folds will be important. Fill in your shape measurements with the fold in mind. If you want a different fold please indicate with a dotted line.