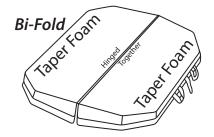

#### Cover Design and Taper

Bi-fold spa covers are tapered 4" to 2.5" for water runoff. The majority of all spa covers ordered are bi-fold. This design is available up to 96" x 96" in any shape. Quad-fold spa covers are composed of two flat 4" thick center panels and two 2.5" tapered outer panels. They are available up to 99" x 99" in any shape. Custom covers are available in multiple panels and larger sizes.

## Hinge Fold

Most bi-fold spa cover hinge length will be the shortest direction for strength. If your spa cover is installed with a spa cover lift or if you wish to add a lift, the direction your cover folds will be important. Fill in your shape measurements with the fold in mind. If you want a different fold please indicate with a dotted line.