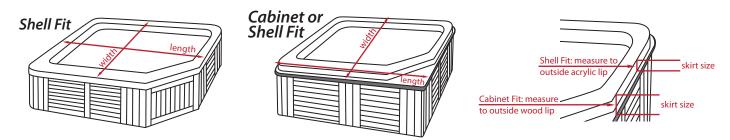

#### Fit

For a shell fit spa cover, measure from outside the acrylic lip to outside the opposite acrylic lip. Shell fit is how the majority of spa covers are ordered (see illustration area). If you prefer a cabinet fit spa cover, measure from outside the wood lip to outside the opposite wood lip (see illustration). Always give dimensions in inches (example: 69" x 89 1/2").