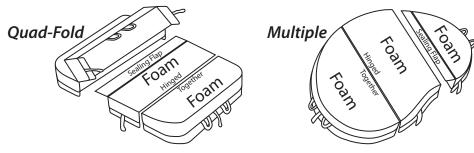

#### Cover Design and Taper

Bi-fold spa covers are tapered 4" to 2.5" for water runoff. The majority of all spa covers ordered are bi-fold. This design is available up to 96" x 96" in any shape. Quad-fold spa covers are composed of two flat 4" thick center panels and two 2.5" tapered outer panels. They are available up to 99" x 99" in any shape. Custom covers are available in multiple panels and larger sizes.