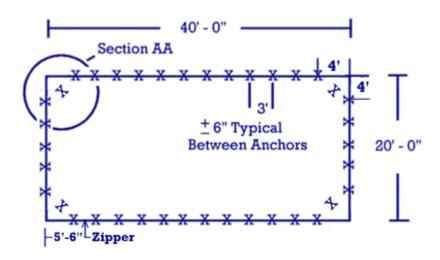

Typical Anchor Layout: 20' by 40' cable anchor dome, <u>4' radius corners</u>. Recommended anchors: Red Head brand, type J-38. Recommended Eyebolts: 3/8" diameter, standard thread, shortest shaft possible.

## **Notes**:

- 1. First anchor from corner should be 4'-0" from corner.
- 2. Distance between anchors not to exceed 3'-6'.
- 3. Zipper should be centered <u>between</u> two anchors!!
- 4. The close off (where the cable is spliced ) should also be centered between anchors to relieve stress at that point. This is very important in reducing strain on the zipper!!