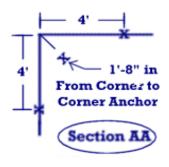

Typical Anchor Layout: 20' by 40' cable anchor dome, <u>4' radius corners</u>. Recommended anchors: Red Head brand, type J-38. Recommended Eyebolts: 3/8" diameter, standard thread, shortest shaft possible.

## **Notes**:

- 1. First anchor from corner should be 4'-0" from corner.
- 2. Distance between anchors not to exceed 3'-6'.
- 3. Zipper should be centered <u>between</u> two anchors!!
- 4. The close off (where the cable is spliced ) should also be centered between anchors to relieve stress at that point. This is very important in reducing strain on the zipper!!