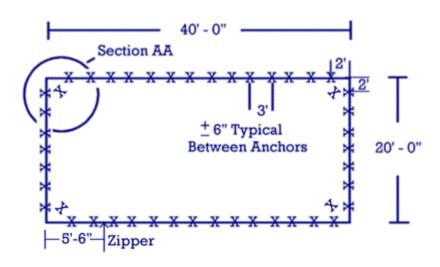

Typical Anchor Layout: 20' by 40' cable anchor dome, **2' radius corners**. Recommended anchors: Red Head brand, type J-38. Recommended Eyebolts: 3/8" diameter, standard thread, shortest shaft possible.

## Notes:

- 1. First anchor from corner should be 2'-0" from
- 2. Distance between anchors not to exceed 3'-6".
- 3. Zipper should be centered <u>between</u> two anchors!!
  - This is <u>very important</u> on reducing strain on the zipper!!
- 4. The close off (where the cable is spliced) should also be centered between anchors to relieve stress at that point.