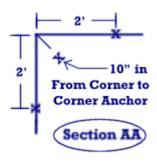

Typical Anchor Layout: 20' by 40' cable anchor dome, **2' radius corners**. Recommended anchors: Red Head brand, type J-38. Recommended Eyebolts: 3/8" diameter, standard thread, shortest shaft possible.

## Notes:

- 1. First anchor from corner should be 2'-0" from
- 2. Distance between anchors not to exceed 3'-6".
- 3. Zipper should be centered <u>between</u> two anchors!!
  - This is <u>very important</u> on reducing strain on the zipper!!
- 4. The close off (where the cable is spliced) should also be centered between anchors to relieve stress at that point.